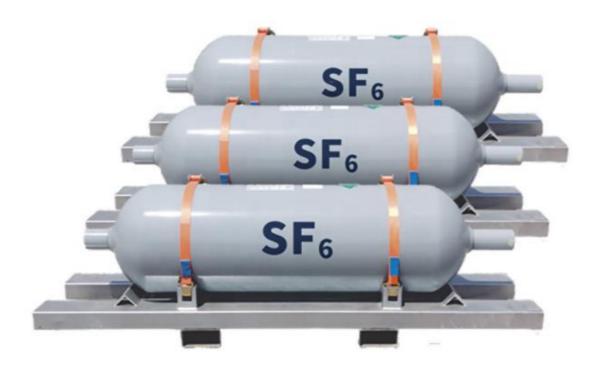

# **Product Specification**

Product Name: Sulfur Hexafluoride

. Melting Point: -50.8 ºC -63.8 ºC . Boiling Point: Appearance: Colorless Gas Valve: Qf-2/Cga 580 • Cylinder Pressure: 15MPa/20MPa • Purity: 99.999% 40L/47L/50L • Cylinder Volumn: • Cylinder Standard: GB/DOT

Transport Package: 40L, 47L, 50L, 500L
 Specification: 40L, 47L, 50L, 500L

Trademark: CMC
Origin: China
HS Code: 28129019
Supply Ability: 5000tons/Year

### **Basic Info**

40L, 47L, 50L, Transport Package: Melting Point -50.8ºC 500L Trademark: CMC **Boiling Point** -63.8ºC Production Specification 99.995%, 99.999% 5000tons/Year Capacity Cylinder Pressure 15MPa/20MPa Qf-2, Cga590 Valve 6.0886 Kg/M3 **Appearance** Colorless, Odorless Density