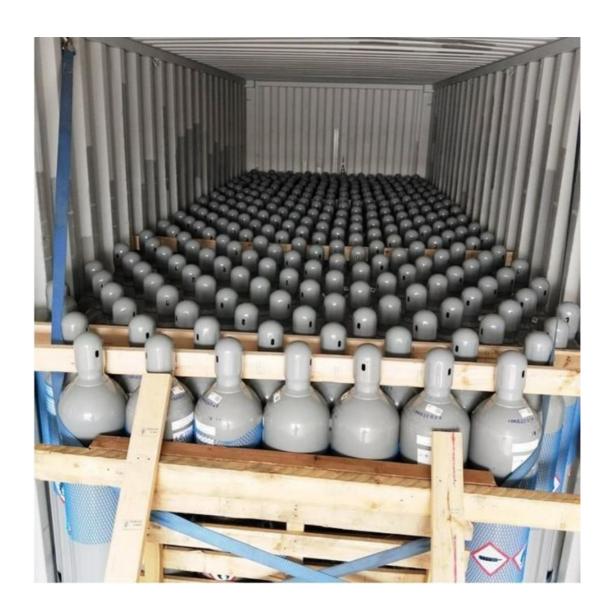

r Pressure 15MPa/20MPa Qf-2, Cga590 Valve 6.0886 Kg/M3 **Appearance** Colorless, Odorless Density

### **Specifications**

| Specifications                | Company Standard |
|-------------------------------|------------------|
| SF6                           | ≥ 99.995%        |
| Air                           | ≤ 10 ppm         |
| CF4                           | ≤ 2 ppm          |
| C2F6                          | ≤ 20 ppm         |
| C3F8                          | ≤ 5 ppm          |
| Low Sulfide                   | Not Detected     |
| H2O                           | ≤ 1 ppm          |
| Acidity as HF                 | ≤ 0.1 ppm        |
| Hydrolysable Fluor ides as HF | ≤ 0.3 ppm        |
| Mineral Oil                   | ≤ 1 ppm          |

### **Detailed Photos**

# 液化六氟化硫SF6













Company

Profile



Shanghai Kemike Chemical Co., Ltd is staffed by trained personnel, combine many years experience in Gas industry .We supply cylinder gas, electronic gas, etc., and the gas holder, panel, valves and fittings and other equipment, parts and engineering services to our customers in China and worldwide; The products are involved in various industrial fields, such as

semiconductor chip, solar cell, LED, TFT-LCD, optical fiber, glass, laser, medicine, etc., Our mission is to partner with our global customers to provide support, solutions and quality products that are innovative, reliable, and safe. Our products mainly include: H2, O2, N2, Ar, CO2, propane, acetylene, helium, laser mixed gas, SiH4, Sih2cl2, SiHCL3, SiCL4, NH3, CF4, NF3, SF6, HCL, N2O, doping mixed ga