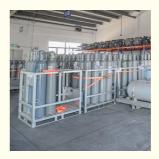

er Gas SF6 Sulfur Hexafluoride Specialty Gas GB DOT Standard Sulfur Hexafluoride Gas

## **Basic Information**

Place of Origin: China
Brand Name: CMC
Certification: COA
Model Number: SF6
Minimum Order Quantity: 1kg

Price: US \$ 9.5/kg
Packaging Details: Cylinder/Tank
Delivery Time: 15 days
Payment Terms: L/C, T/T

Supply Ability: 5000 Tons/Year



# **Product Specification**

Product Name: Sulfur Hexafluoride

. Melting Point: -50.8 ºC -63.8 ºC . Boiling Point: Appearance: Colorless Gas Valve: Qf-2/Cga 580 • Cylinder Pressure: 15MPa/20MPa • Purity: 99.999% 40L/47L/50L • Cylinder Volumn: • Cylinder Standard: GB/DOT

Transport Package: 40L, 47L, 50L, 500L
 Specification: 40L, 47L, 50L, 500L

Trademark: CMC
Origin: China
HS Code: 28129019
Supply Ability: 5000tons/Year



# More Images









### **Product Description**

# SF6 Sulfur Hexafluoride Specialty Gas Cylinder tank

Sulfur hexafluoride (SF6) is a chemical compound composed of sulfur and six fluorine atoms. It is an inorganic, colorless, odorless, non-flammable, and non-toxic gas. SF6 is commonly used in various industrial applications due to its unique properties.

Here are some key points about sulfur hexafluoride:

Electrical Insulator: SF6 has excellent electrical insulating properties, which make it suitable for use in high-voltage electrical equipment such as circuit breakers, switchgear, and transformers. It effectively extinguishes electrical arcs and allows for compact designs of such equipment. Dielectric Medium: SF6 is widely used as a dielectric medium in medium and high-voltage gas-insulated switchgear