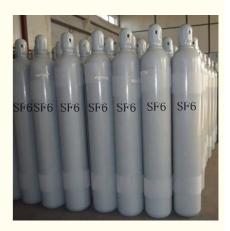

# **Product Specification**

Product Name: Sulfur Hexafluoride

. Melting Point: -50.8 ºC -63.8 ºC . Boiling Point: Appearance: Colorless Gas Valve: Qf-2/Cga 580 • Cylinder Pressure: 15MPa/20MPa • Purity: 99.999% 40L/47L/50L • Cylinder Volumn: • Cylinder Standard: GB/DOT

Transport Package: 40L, 47L, 50L, 500L
 Specification: 40L, 47L, 50L, 500L

Trademark: CMC
Origin: China
HS Code: 28129019
Supply Ability: 5000tons/Year

### **Basic Info**

40L, 47L, 50L, Transport Package: Melting Point -50.8ºC 500L Trademark: CMC **Boiling Point** -63.8ºC Production Specification 99.995%, 99.999% 5000tons/Year Capacity Cylinder Pressure 15MPa/20MPa Qf-2, Cga590 Valve 6.0886 Kg/M3 **Appearance** Colorless, Odorless Density