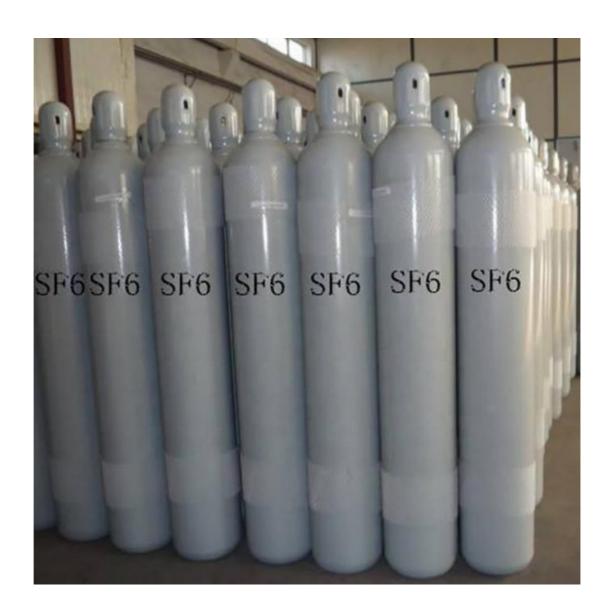

der Pressure 15MPa/20MPa Qf-2, Cga590 Valve 6.0886 Kg/M3 **Appearance** Colorless, Odorless Density

### **Specifications**

| Specifications                | Company Standard |
|-------------------------------|------------------|
| SF6                           | ≥ 99.995%        |
| Air                           | ≤ 10 ppm         |
| CF4                           | ≤ 2 ppm          |
| C2F6                          | ≤ 20 ppm         |
| C3F8                          | ≤ 5 ppm          |
| Low Sulfide                   | Not Detected     |
| H2O                           | ≤ 1 ppm          |
| Acidity as HF                 | ≤ 0.1 ppm        |
| Hydrolysable Fluor ides as HF | ≤ 0.3 ppm        |
| Mineral Oil                   | ≤ 1 ppm          |

### **Detailed Photos**

# 液化六氟化硫SF6













Company

Profile



Shanghai Kemike Chemical Co., Ltd is staffed by trained personnel, combine many years experience in Gas industry .We supply cylinder gas, electronic gas, etc., and the gas holder, panel, valves and fittings and other equipment, parts and engineering services to our customers in China and worldwide; The products are involved in various industrial fields, such as

semiconductor chip, solar cell, LED, TFT-LCD, optical fiber, glass, laser, medicine, etc., Our mission is to partner with our global customers to provide support, solutions and quality products that are innovative, reliable, and safe. Our products mainly include: H2, O2, N2, Ar, CO2, propane, acetylene, helium, laser mixed gas, SiH4, Sih2cl2, SiHCL3, SiCL4, NH3, CF4, NF3, SF6, HCL, N2O, doping mixed