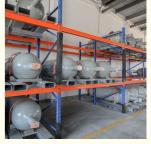

Gas SF6 Sulfur Hexafluoride Specialty Gas GB DOT Standard Sulfur Hexafluoride Gas

## **Basic Information**

Place of Origin: China
Brand Name: CMC
Certification: COA
Model Number: SF6
Minimum Order Quantity: 1kg

Price: US \$ 9.5/kg
Packaging Details: Cylinder/Tank
Delivery Time: 15 days
Payment Terms: L/C, T/T

Supply Ability: 5000 Tons/Year



# **Product Specification**

Product Name: Sulfur Hexafluoride

. Melting Point: -50.8 ºC -63.8 ºC . Boiling Point: Appearance: Colorless Gas Valve: Qf-2/Cga 580 • Cylinder Pressure: 15MPa/20MPa • Purity: 99.999% 40L/47L/50L • Cylinder Volumn: • Cylinder Standard: GB/DOT

Transport Package: 40L, 47L, 50L, 500L
 Specification: 40L, 47L, 50L, 500L

Trademark: CMC
Origin: China
HS Code: 28129019
Supply Ability: 5000tons/Year



# More Images









### **Product Description**

# SF6 Sulfur Hexafluoride Specialty Gas Cylinder tank

Sulfur hexafluoride (SF6) is a chemical compound composed of sulfur and six fluorine atoms. It is an inorganic, colorless, odorless, non-flammable, and non-toxic gas. SF6 is commonly used in various industrial applications due to its unique properties.

Here are some key points about sulfur hexafluoride:

Electrical Insulator: SF6 has excellent electrical insulating properties, which make it suitable for use in high-voltage electrical equipment such as circuit breakers, switchgear, and transformers. It effectively extinguishes electrical arcs and allows for compact designs of such equipment. Dielectric Medium: SF6 is widely used as a dielectric medium in medium and high-voltage gas-insulated switchgear (G