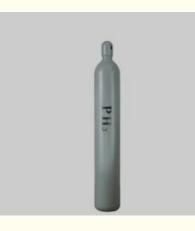

## **Product Specification**

| <ul> <li>Product Name:</li> </ul>      | Phosphine Gas       |
|----------------------------------------|---------------------|
| <ul> <li>Boiling Point:</li> </ul>     | -87.5 °C            |
| <ul> <li>Melting Point:</li> </ul>     | -133.8 ºC           |
| • Appearance:                          | Colorless           |
| <ul> <li>Transport Package:</li> </ul> | 20L, 40L, 470L      |
| <ul> <li>Specification:</li> </ul>     | 20L, 40L, 470L      |
| • Trademark:                           | CMC                 |
| • Origin:                              | China               |
| • HS Code:                             | 281219009           |
| <ul> <li>Supply Ability:</li> </ul>    | 600t/Year           |
| • CAS No.:                             | 7783-82-6           |
| • Formula:                             | PH3                 |
| • EINECS:                              | 7783-82-6           |
| Constituent:                           | Industrial Pure Air |
| Grade Standard:                        | Electronic Grade    |

#### Basic Info.

| Model No:                     | PH3          | Transport<br>Package | Y-Cylinder |  |
|-------------------------------|--------------|----------------------|------------|--|
| Specification:                | 20L/40L/470L | Trademark            | CMC        |  |
| Origin:                       | Suzhou,China | HS Code              | 2812190091 |  |
| Production Capacity:600t/Year |              |                      |            |  |