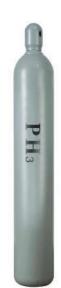

## **Product Specification**

| <ul> <li>Product Name:</li> </ul>      | Phosphine Gas       |
|----------------------------------------|---------------------|
| <ul> <li>Boiling Point:</li> </ul>     | -87.5 °C            |
| <ul> <li>Melting Point:</li> </ul>     | -133.8 ºC           |
| • Appearance:                          | Colorless           |
| <ul> <li>Transport Package:</li> </ul> | 20L, 40L, 470L      |
| <ul> <li>Specification:</li> </ul>     | 20L, 40L, 470L      |
| • Trademark:                           | CMC                 |
| • Origin:                              | China               |
| • HS Code:                             | 281219009           |
| <ul> <li>Supply Ability:</li> </ul>    | 600t/Year           |
| • CAS No.:                             | 7783-82-6           |
| • Formula:                             | PH3                 |
| • EINECS:                              | 7783-82-6           |
| Constituent:                           | Industrial Pure Air |
| Grade Standard:                        | Electronic Grade    |

#### Basic Info.

| Model No:                     | PH3          | Transport<br>Package | Y-Cylinder |  |
|-------------------------------|--------------|----------------------|------------|--|
| Specification:                | 20L/40L/470L | Trademark            | CMC        |  |
| Origin:                       | Suzhou,China | HS Code              | 2812190091 |  |
| Production Capacity:600t/Year |              |                      |            |  |